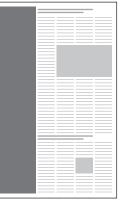

business days prior to publication.

# **MATERIAL SPECIFICATIONS & DIMENSIONS**

Only digital files accepted. JPG, PDF, or PNG file types are preferred. Files may be sent to news@kielmedia.com.

Columns per Page: 6 Column Content Depth: 20.9" Minimum display ad size is 1 column x 1 inch.

| 1 Column Width | 2.063"  |
|----------------|---------|
| 2 Column Width | 4.250"  |
| 3 Column Width | 6.438"  |
| 4 Column Width | 8.625"  |
| 5 Column Width | 10.813" |
| 6 Column Width | 13.000" |

## **INSERTION/MATERIALS SHIPPING ADDRESS**

All insertion orders and materials must be sent to:

KIEL MEDIA, LLC 16 E. Main Street / PO Box 53 LaCrosse, IN 46348

Please call (219) 544-2060 to ensure someone is available to receive your delivery.









. . . . . . .



13 x 6.97

### Vertical Third



4.25 x 21.9





13 x 5.48

#### Vertical Quarter



6.44 x 10.45

#### **Horizontal Sixth**



13 x 3.65

Eighth



4.25 x 4.10

# Don't see the size you are looking for?

Call (219) 544-2060 or email news@kielmedia. com for a custom quote.

#### **Proofs and Tearsheets**

We can provide proofs at your request. Additionally, at your request, we can provide tearsheets at the time we send your invoice for no additional charge. Please make note of this at the time of your initial ad order. Additional tearsheets may be purchased at the price of \$1/each.

#### **Acceptance Policy**

All advertising is subject to final acceptance by the publisher at any time prior to distribution of the newspaper. The publisher reserves the right to refund any money paid and reject any offer to advertise. An